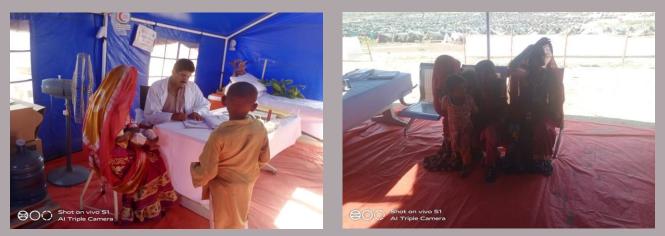

#### **Rain Emergency Relief Photos - District Badin-A**

Medical Camp Village Hayat Khaskheli, UC Khairpur Gamboh, Taluka Tandobago– District Badin-A