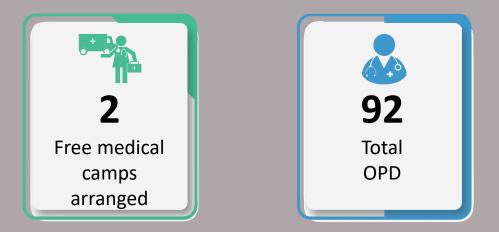

### Data for 12<sup>th</sup> October 2022

+++

Total Free Medical Camps Arranged throughout Sindh

53

**8,276** Total OPD Cases throughout Sindh