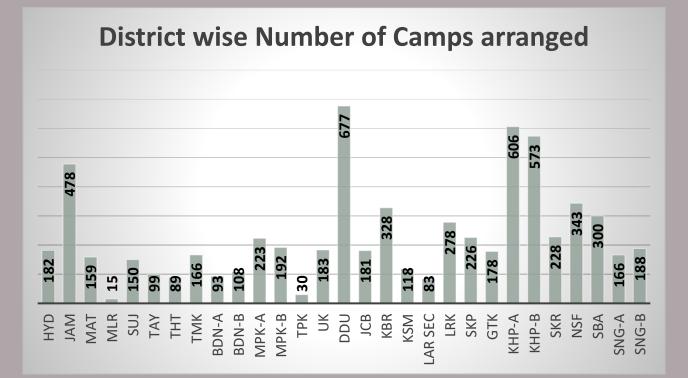

#### **District wise Number of OPD**

## District wise data till 12<sup>th</sup> October 2022

| Sr. | District | Camps Till 12 <sup>st</sup><br>Oct | OPD Till 12 <sup>st</sup> Oct |  |  |
|-----|----------|------------------------------------|-------------------------------|--|--|
| 1   | HYD      | 182                                | 31,168                        |  |  |
| 2   | JAM      | 478                                | 112,515                       |  |  |
| 3   | МАТ      | 159                                | 19,788                        |  |  |
| 4   | MLR      | 15                                 | 1,878                         |  |  |
| 5   | SUJ      | 150                                | 34,215                        |  |  |
| 6   | ТАҮ      | 99                                 | 18,127                        |  |  |
| 7   | тнт      | 89                                 | 13,688                        |  |  |
| 8   | тмк      | 166                                | 18,980                        |  |  |
| 9   | BDN-A    | 93                                 | 8,987                         |  |  |
| 10  | BDN-B    | 108                                | 22,173                        |  |  |
| 11  | MPK-A    | 223                                | 34,123                        |  |  |
| 12  | МРК-В    | 192                                | 20,870                        |  |  |
| 13  | ТРК      | 30                                 | 1,677                         |  |  |
| 14  | UK       | 183                                | 37,115                        |  |  |
| 15  | DDU      | 677                                | 108,873                       |  |  |
| 16  | JCB      | 181                                | 43,612                        |  |  |
| 17  | KBR      | 328                                | 77,781                        |  |  |
| 18  | KSM      | 118                                | 20,078                        |  |  |
| 19  | LAR SEC  | 83                                 | 48,856                        |  |  |
| 20  | LRK      | 278                                | 65,581                        |  |  |
| 21  | SKP      | 226                                | 32,875                        |  |  |
| 22  | GTK      | 178                                | 38,649                        |  |  |
| 23  | KHP-A    | 606                                | 103,478                       |  |  |
| 24  | KHP-B    | 573                                | 93,872                        |  |  |
| 25  | SKR      | 228                                | 45,579                        |  |  |
| 26  | NSF      | 343                                | 37,837                        |  |  |
| 27  | SBA      | 300                                | 79,358                        |  |  |
| 28  | SNG-A    | 166                                | 42,132                        |  |  |
| 29  | SNG-B    | 188                                | 28,098                        |  |  |
|     | Total    | 6,640                              | 1,241,963                     |  |  |