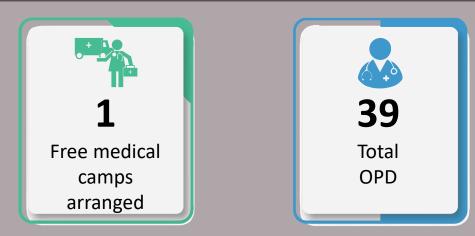

### Data for 12<sup>th</sup> October 2022

+++

Total Free Medical Camps Arranged throughout Sindh

53

**8,276** Total OPD Cases throughout Sindh