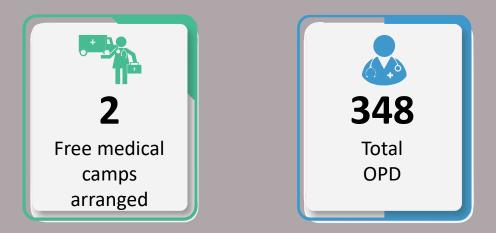

### Data for 12<sup>th</sup> October 2022

+++

Total Free Medical Camps Arranged throughout Sindh

53

**8,276** Total OPD Cases throughout Sindh