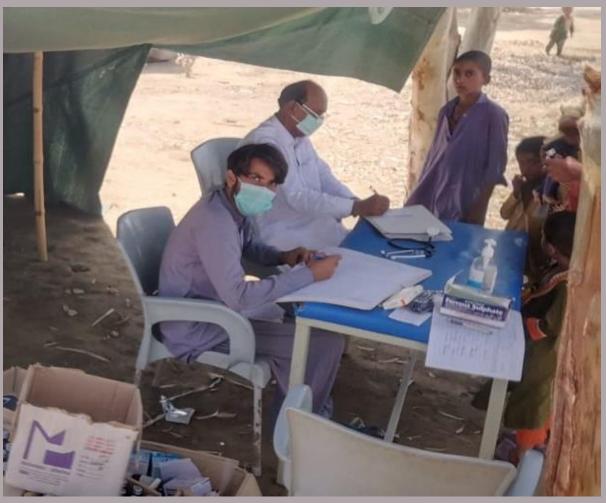

### **District Hyderabad**

#### **Rain Emergency Relief Photos - District Hyderabad**

Medical Camp at Village Hussain Khan Thora