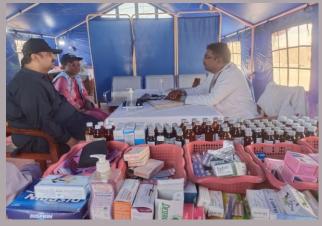

### **District Hyderabad**

#### **Rain Emergency Relief Photos - District Hyderabad**

Medical Camp at Village Hussain Khan Thora