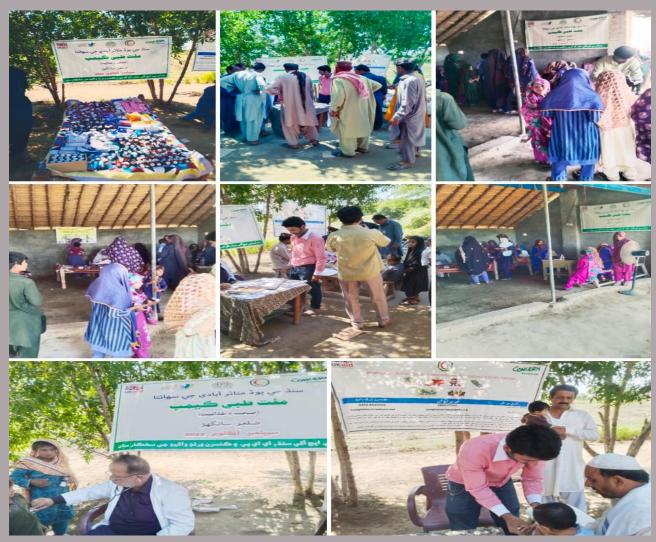

#### **Rain Emergency Relief Photos - District Jamshoro**

MRC at Filter plant Kotri

Screening being done of children

MRC at SSP Office road kotri

MRC at Buki villages

Camp at Arazi villages

MRC at Sehwan Katcha area