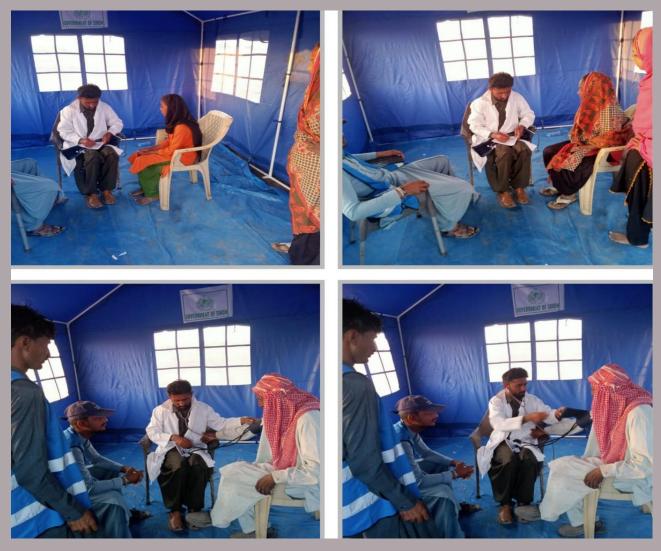

## District Tando Muhammad Khan

#### **Rain Emergency Relief Photos - District Tando Muhammad Khan**