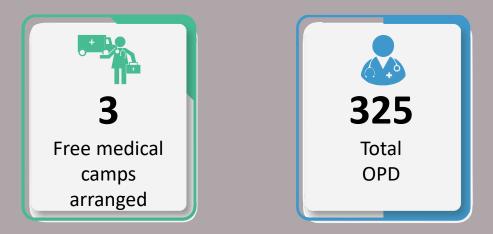

### Data for 12<sup>th</sup> October 2022

+++

Total Free Medical Camps Arranged throughout Sindh

53

**8,276** Total OPD Cases throughout Sindh