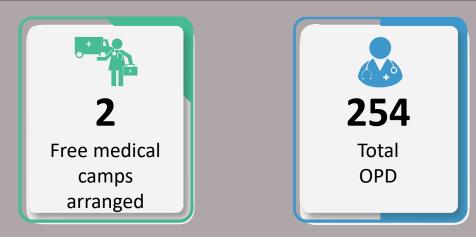

### Data for 12<sup>th</sup> October 2022

+++

Total Free Medical Camps Arranged throughout Sindh

53

**8,276** Total OPD Cases throughout Sindh