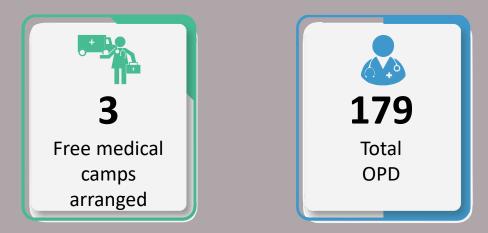

### Data for 12<sup>th</sup> October 2022

+++

Total Free Medical Camps Arranged throughout Sindh

53

**8,276** Total OPD Cases throughout Sindh