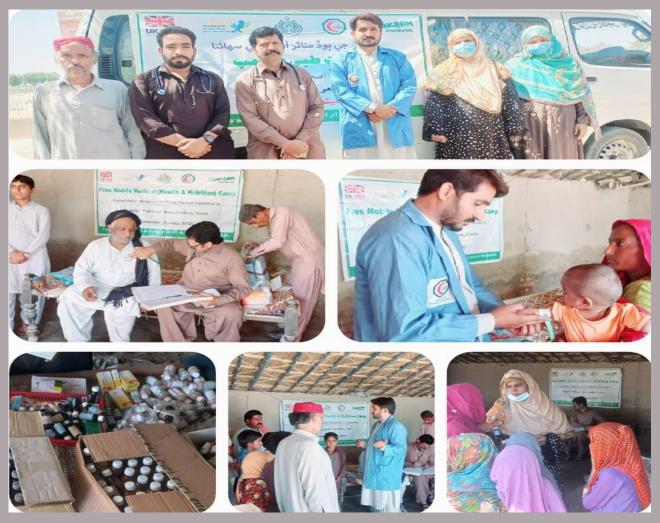

## District Tando Muhammad Khan

#### **Rain Emergency Relief Photos - District Tando Muhammad Khan**