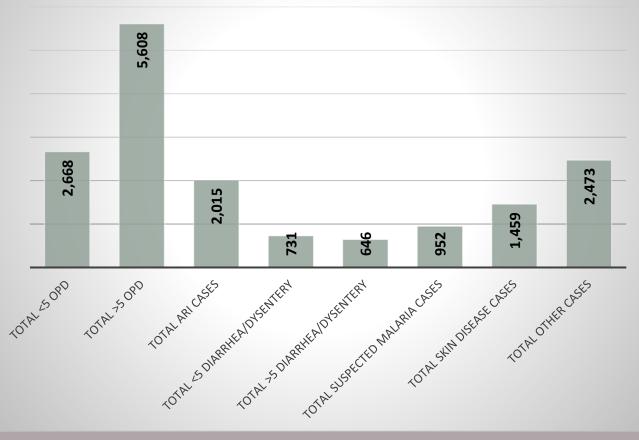

## Data for 12<sup>th</sup> October 2022

|                                                       | Total Numbers |              |                |  |  |
|-------------------------------------------------------|---------------|--------------|----------------|--|--|
| Indicators                                            |               | October 2022 | Overall So Far |  |  |
| Total number of free mobile medical<br>camps arranged |               | 53           | 6,640          |  |  |
| Total OPD                                             |               | 8,276        | 1,241,963      |  |  |
| Total number of <5 OPD                                |               | 2,668        | 307,849        |  |  |
| Total number of >5 OPD                                |               | 5,608        | 934,114        |  |  |
| Total number of ARI                                   |               | 2,015        | 263,658        |  |  |
| Total number of <5 yrs<br>diarrhea/cholera/dysentery  |               | 731          | 114,034        |  |  |
| Total number of >5 yrs<br>diarrhea/cholera/dysentery  |               | 646          | 105,667        |  |  |
| Total number of suspected malaria                     |               | 952          | 131,865        |  |  |
| Total number of patients with skin<br>diseases        |               | 1,459        | 298,157        |  |  |
| Total number of patients with other diseases          |               | 2,473        | 328,575        |  |  |

### Category wise division of Total OPD Cases on 12<sup>th</sup> October 2022