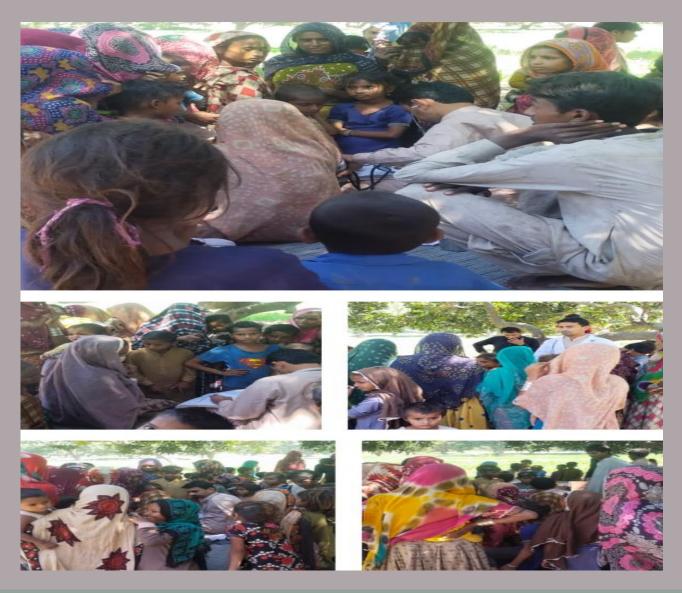

### **District Jamshoro**

#### **Rain Emergency Relief Photos - District Jamshoro**

MRC at Filter plant Kotri

Screening being done of children

MRC at SSP Office road kotri

MRC at Buki villages

Camp at Arazi villages

MRC at Sehwan Katcha area