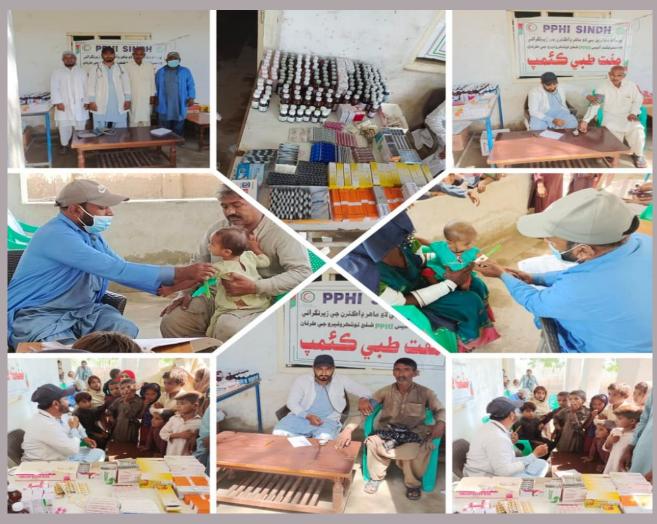

### **District Dadu**

#### **Rain Emergency Relief Photos - District Dadu**

Camp at FIX SITE KAMAL KHAN MORI

Camp at village Gozo

Medical Camp at tent city Dadu by pass

Camp at Tent city jakhro

Fix Camp at Tent City Bypass Road Dadu

Village Qadir Bux Depar camp