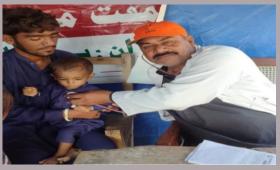

#### **Rain Emergency Relief Photos - District Jamshoro**

MRC at Filter plant Kotri

Screening being done of children

MRC at SSP Office road kotri

MRC at Buki villages

Camp at Arazi villages

MRC at Sehwan Katcha area