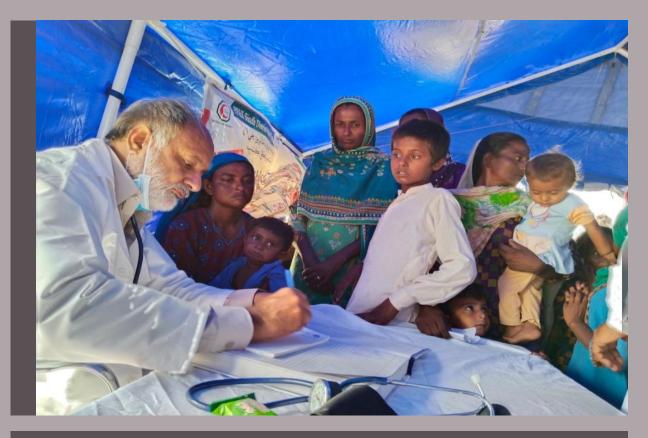

In response to the rains and flood emergency, PPHI Sindh along with Health Department, Government of Sindh took prompt actions to tackle the situation. Instantly all the PPHI Sindh Regional Directors (RDs) and District Managers (DMs) were directed to be sensitised and take extra efforts to cater to this challenge. All the Health Facilities under the management control of PPHI Sindh were strictly directed to take all necessary measures to face the situation. The measures included availability of staff, availability of medicines, treating the incoming patients and intimating the higher management regarding any outbreaks, emergencies and other calamities. Moreover, field medical camps were established in all flood hit areas that were disconnected from regular communications. The villages affected by rain water and hill-torrents were specifically targeted for medical aid. This whole activity was done in coordination with District Administration and District Health Management to get maximum results in tackling the disastrous situation in Sindh.