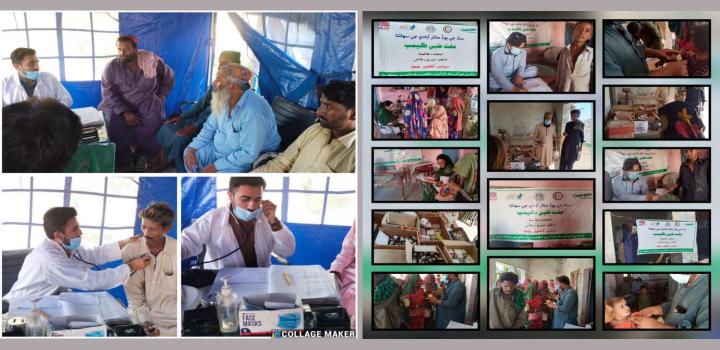

### **District Naushehro Feroz**

#### **Rain Emergency Relief Photos - District Naushehro Feroz**

Rain Emergency Medical Relief Camp-at Village Chudhary Aslam Arain, Arranged by MCHC Dali Team