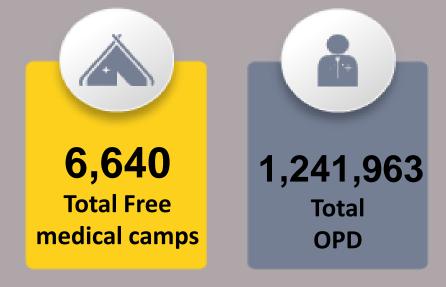

## Data for 12<sup>th</sup> October 2022

|                                                       | Total Numbers |              |                |  |  |
|-------------------------------------------------------|---------------|--------------|----------------|--|--|
| Indicators                                            |               | October 2022 | Overall So Far |  |  |
| Total number of free mobile medical<br>camps arranged |               | 53           | 6,640          |  |  |
| Total OPD                                             |               | 8,276        | 1,241,963      |  |  |
| Total number of <5 OPD                                |               | 2,668        | 307,849        |  |  |
| Total number of >5 OPD                                |               | 5,608        | 934,114        |  |  |
| Total number of ARI                                   |               | 2,015        | 263,658        |  |  |
| Total number of <5 yrs<br>diarrhea/cholera/dysentery  |               | 731          | 114,034        |  |  |
| Total number of >5 yrs<br>diarrhea/cholera/dysentery  |               | 646          | 105,667        |  |  |
| Total number of suspected malaria                     |               | 952          | 131,865        |  |  |
| Total number of patients with skin<br>diseases        |               | 1,459        | 298,157        |  |  |
| Total number of patients with other diseases          |               | 2,473        | 328,575        |  |  |