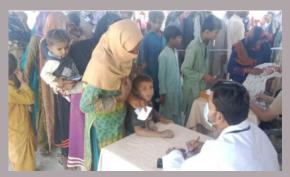

#### **Rain Emergency Relief Photos - District Jamshoro**

MRC at Filter plant Kotri

Screening being done of children

MRC at SSP Office road kotri

MRC at Buki villages

Camp at Arazi villages

MRC at Sehwan Katcha area