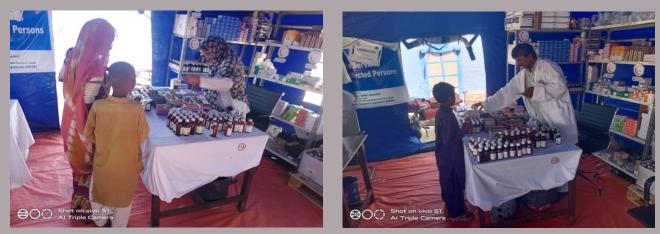

#### **Rain Emergency Relief Photos - District Badin-A**

Medical Camp Village Hayat Khaskheli, UC Khairpur Gamboh, Taluka Tandobago– District Badin-A