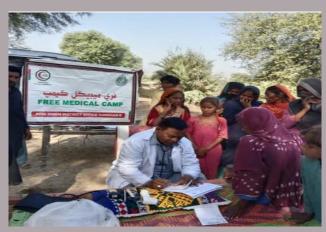

### **Rain Emergency Relief Photos - District Matiari**

Tahir Hingoro Team at Hussain Bux Aqlani