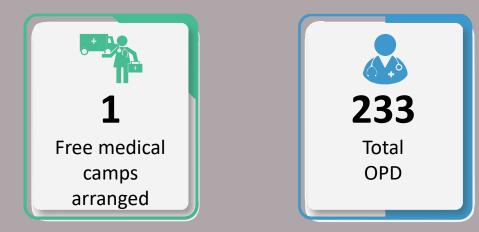

### Data for 12<sup>th</sup> October 2022

+++

Total Free Medical Camps Arranged throughout Sindh

53

**8,276** Total OPD Cases throughout Sindh