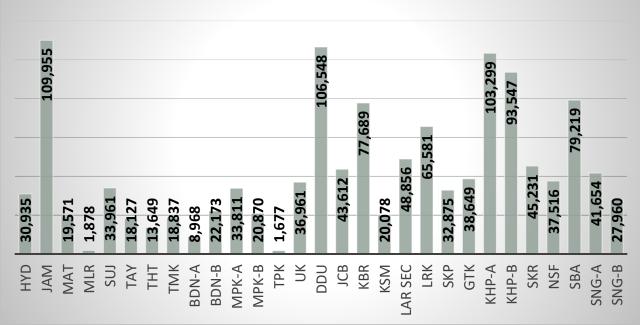

## District wise data till 12<sup>th</sup> October 2022

| Sr. | District | Camps Till 12 <sup>st</sup><br>Oct | OPD Till 12 <sup>st</sup> Oct |  |  |
|-----|----------|------------------------------------|-------------------------------|--|--|
| 1   | HYD      | 182                                | 31,168                        |  |  |
| 2   | JAM      | 478                                | 112,515                       |  |  |
| 3   | МАТ      | 159                                | 19,788                        |  |  |
| 4   | MLR      | 15                                 | 1,878                         |  |  |
| 5   | SUJ      | 150                                | 34,215                        |  |  |
| 6   | ТАҮ      | 99                                 | 18,127                        |  |  |
| 7   | тнт      | 89                                 | 13,688                        |  |  |
| 8   | тмк      | 166                                | 18,980                        |  |  |
| 9   | BDN-A    | 93                                 | 8,987                         |  |  |
| 10  | BDN-B    | 108                                | 22,173                        |  |  |
| 11  | MPK-A    | 223                                | 34,123                        |  |  |
| 12  | МРК-В    | 192                                | 20,870                        |  |  |
| 13  | ТРК      | 30                                 | 1,677                         |  |  |
| 14  | UK       | 183                                | 37,115                        |  |  |
| 15  | DDU      | 677                                | 108,873                       |  |  |
| 16  | JCB      | 181                                | 43,612                        |  |  |
| 17  | KBR      | 328                                | 77,781                        |  |  |
| 18  | KSM      | 118                                | 20,078                        |  |  |
| 19  | LAR SEC  | 83                                 | 48,856                        |  |  |
| 20  | LRK      | 278                                | 65,581                        |  |  |
| 21  | SKP      | 226                                | 32,875                        |  |  |
| 22  | GTK      | 178                                | 38,649                        |  |  |
| 23  | KHP-A    | 606                                | 103,478                       |  |  |
| 24  | KHP-B    | 573                                | 93,872                        |  |  |
| 25  | SKR      | 228                                | 45,579                        |  |  |
| 26  | NSF      | 343                                | 37,837                        |  |  |
| 27  | SBA      | 300                                | 79,358                        |  |  |
| 28  | SNG-A    | 166                                | 42,132                        |  |  |
| 29  | SNG-B    | 188                                | 28,098                        |  |  |
|     | Total    | 6,640                              | 1,241,963                     |  |  |